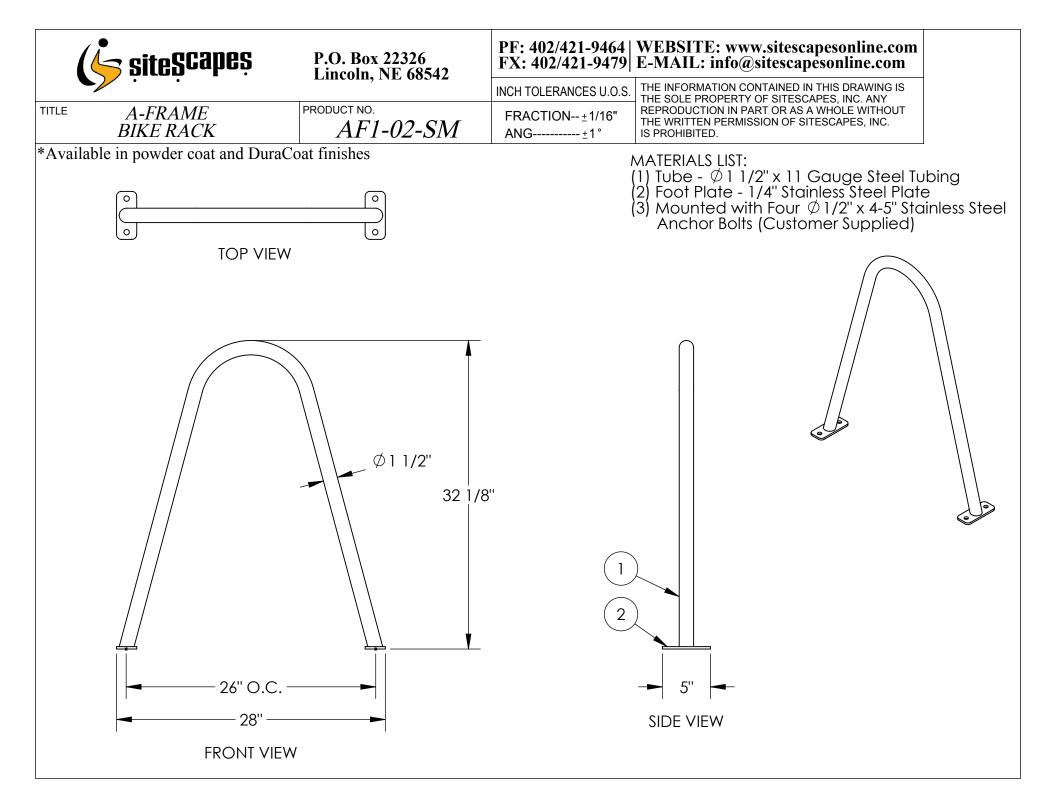

| TITLE A-FRAME<br>BIKE RACK | P.O. Box 22326<br>Lincoln, NE 68542<br>PRODUCT NO.<br>AF1-02-SM | PF: 402/421-9464<br>FX: 402/421-9479 | WEBSITE: www.sitescapesonline.com<br>E-MAIL: info@sitescapesonline.com                                     |
|----------------------------|-----------------------------------------------------------------|--------------------------------------|------------------------------------------------------------------------------------------------------------|
|                            |                                                                 | INCH TOLERANCES U.O.S.               | THE INFORMATION CONTAINED IN THIS DRAWING IS<br>THE SOLE PROPERTY OF SITESCAPES, INC. ANY                  |
|                            |                                                                 | FRACTION±1/16"<br>ANG±1°             | REPRODUCTION IN PART OR AS A WHOLE WITHOUT<br>THE WRITTEN PERMISSION OF SITESCAPES, INC.<br>IS PROHIBITED. |
|                            |                                                                 |                                      |                                                                                                            |